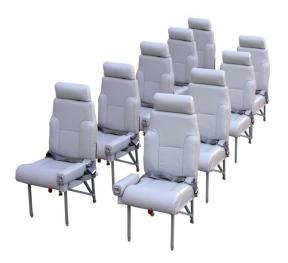

## Install

New Airline Style Seats (9 X 22 lbs.) 198 lbs.

Net Weight Savings -277 lbs.