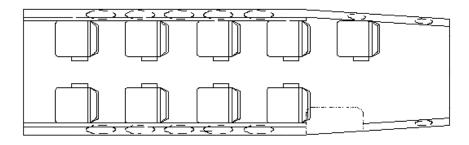

## **Beechcraft King Air Weight Savings Chart**

**Conversion to AvFab Airline Style High Density Seating** 



## King Air 200 Series9 PAX Floor Plan

## Remove

| Factory Seats (5 X 44 lbs.)      | -220 lbs.       |
|----------------------------------|-----------------|
| LH Forward Galley                | -54 lbs.        |
| Storage Pyramid Cabinet          | -31 lbs.        |
| Table (2 X 12 lbs.)              | -24 lbs.        |
| Short Pyramid Divan Armrest      | -31 lbs.        |
| 2 Place Divan w Closeout drawers | -31 lbs.        |
| Side Facing Toilet               | -40 lbs.        |
| Aft Pocket Divider (2 X 22 lbs.) | <u>-44 lbs.</u> |
| TOTAL                            | -475 lbs.       |

## Install

New Airline Style Seats (9 X 22 lbs.) 198 lbs.

Net Weight Savings -277 lbs.